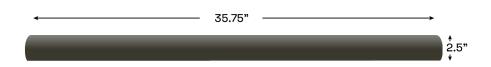

**Size** 35.75" x 2.5" x 1.25"

Weight: Approx. 5.5lbs per tile

Colour: Standard Grey, Dune, Ivory and Wolf. Custom color available upon request

DUNE

The **Raked Veneer** offers a subtle linear detail while remaining organic and true to its material. This texture was inspired by an age-old technique used to finish concrete.