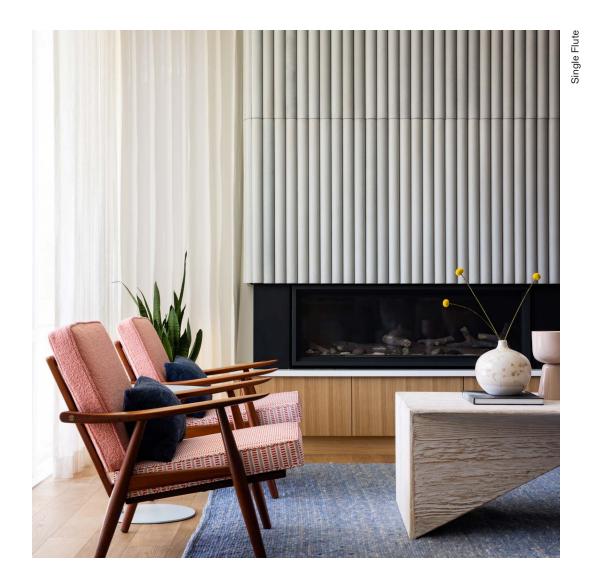

**Size:** 10.5" x 12" x 1"

Weight: Approx. 6.8lbs per tile

**Colour:** Standard Grey, Dune, Ivory and Wolf. Custom color available upon request.

**IVORY** 

WOLF

The beauty of this **Single Flute** tile is in its singularity and the 36" length. The fact that it is singular allows you to wrap any curve seamlessly. The concrete combined with the smooth soft deep curves makes this timeless.