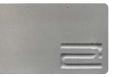

**Size:** 48" x 36" x 5/8"

Weight: Approx. 75lbs per tile

**Colour:** Standard Grey – custom colors available upon request

The **Pitted Veneer** finish is a distinctively beautiful concrete surface that showcases the porosity and patina you would find in naturally aged concrete.