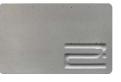

**Size:** 48" x 36" x 5/8"

Weight: Approx. 75lbs per tile

**Colour:** Standard Grey with stain – custom colors available upon request