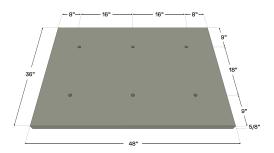

**Size:** 48" x 36" x 5/8"

Weight: Approx. 75lbs per tile

**Colour:** Standard Grey – custom colors available upon request

The **Pitted Veneer** finish is a distinctively beautiful concrete surface that showcases the porosity and patina you would find in naturally aged concrete.