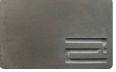

**Size:** 72" x 6" x ½"

Weight: +-12lbs per tile

Colour: Standard Grey - custom colors available upon request

The **Industrial Veneer** has a subtle wood texture and "tie holes." The indents are intended to emulate the holes left behind after wooden forms and steel rod supports were removed from conventional "cast-in-place" projects.