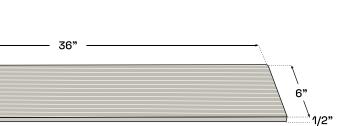

**Size:** 36" x 6" x 1/2"

Weight: Approx. +- 4 lbs/sq.ft

**Colour:** Standard Grey, Dune, Ivory and Wolf.

**Application:** Suitable for interior and exterior applications

**IVORY** 

WOLF

The design team at 2Stone has over a decade of experience in high quality custom concrete fabrication as well as an extensive history providing product installation services. Our expert knowledge of the material combined with comprehensive understanding of the building process goes into every **Custom Veneer** design. Customized veneers can be tailored to many sizes, shapes, textures, and colours to meet your specifications.