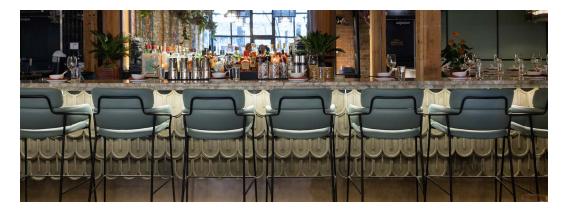

**Size:** 36" x 6" x 1/2"

Weight: Approx. +- 4 lbs/sq.ft

**Colour:** Standard Grey, Dune, Ivory and Wolf.

**Application:** Suitable for interior and exterior applications

**IVORY** 

WOLF

The design team at 2Stone has over a decade of experience in high quality custom concrete fabrication as well as an extensive history providing product installation services. Our expert knowledge of the material combined with comprehensive understanding of the building process goes into every **Custom Veneer** design. Customized veneers can be tailored to many sizes, shapes, textures, and colours to meet your specifications.