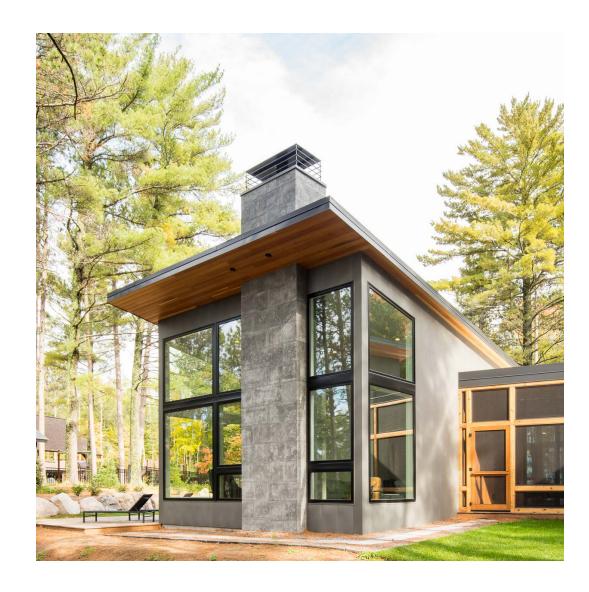

Our **2Stone Board Form** innovation allows more design opportunities and frees you from some of the common burdens that come with cast-in-place concrete. Walls can transition seamlessly from inside to out and still be fully insulated. No specialty tools, trades, or equipment is required to install our product. Each veneer is lightweight and ready for installation.