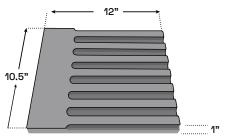

**Size** 35.75" x 10.5" x 1"

Weight: Approx. 22lbs per tile

Colour: Standard Grey, Dune, Ivory and Wolf. Custom color available upon request.

**IVORY** 

WOLF

DUNE

STANDARD GREY

The Channel End Tile can be used to complete the Channel tile pattern on one or both ends. It can also be used on its own. The possibilities left only to your imagination.

**Size:** 10.5" x 12" x 1"

Weight: Approx. 6.8lbs per tile

**Colour:** Standard Grey, Dune, Ivory and Wolf. Custom color available upon request.

**IVORY** 

WOLF

The beauty of this **Single Flute** tile is in its singularity and the 36" length. The fact that it is singular allows you to wrap any curve seamlessly. The concrete combined with the smooth soft deep curves makes this timeless.