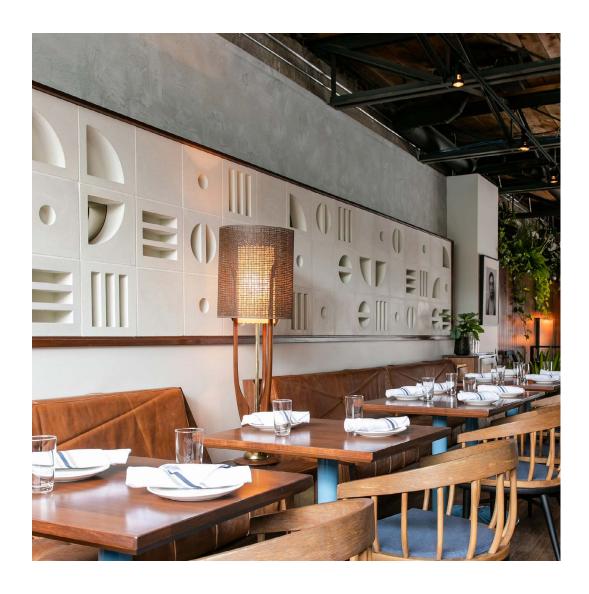

**Size:** 36" x 6" x 1/2"

Weight: Approx. +- 4 lbs/sq.ft

**Colour:** Standard Grey, Dune, Ivory and Wolf.

**Application:** Suitable for interior and exterior applications

**IVORY** 

WOLF

The design team at 2Stone has over a decade of experience in high quality custom concrete fabrication as well as an extensive history providing product installation services. Our expert knowledge of the material combined with comprehensive understanding of the building process goes into every **Custom Veneer** design. Customized veneers can be tailored to many sizes, shapes, textures, and colours to meet your specifications.