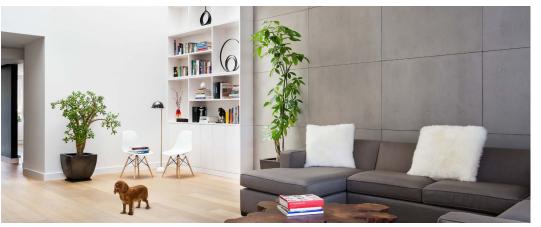

2Stone Concrete Veneers are manufactured with lightweight fibre reinforced concrete that is suitable for interior and exterior applications. Our veneers are durable, low maintenance, and well suited for commercial use.

Our veneers look and feel like real concrete, because that's exactly what they are: Real Concrete. At 2Stone we celebrate the integrity, strength, lifespan, and raw natural beauty of the material.