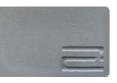

**Size:** 48" x 36" x 5/8"

Weight: Approx. 75lbs per tile

**Colour:** Standard Grey with stain – custom colors available upon request