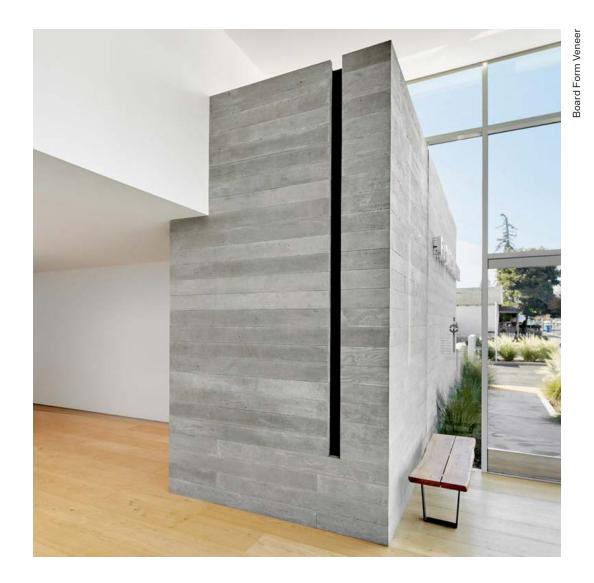

## **2STONE IN SITU SERIES**

Board Form Veneer | Industrial Veneer | Pitted Veneer

Our In Situ Series were developed as a cost effective and simple alternative to achieving the look of traditional "cast in place" techniques. No complicated fasteners, clipping systems, or specialty tools are required for installation, which ultimately saves our clients time and money when considering overall project costs.

Our **2Stone Board Form** innovation allows more design opportunities and frees you from some of the common burdens that come with cast-in-place concrete. Walls can transition seamlessly from inside to out and still be fully insulated. No specialty tools, trades, or equipment is required to install our product. Each veneer is lightweight and ready for installation.