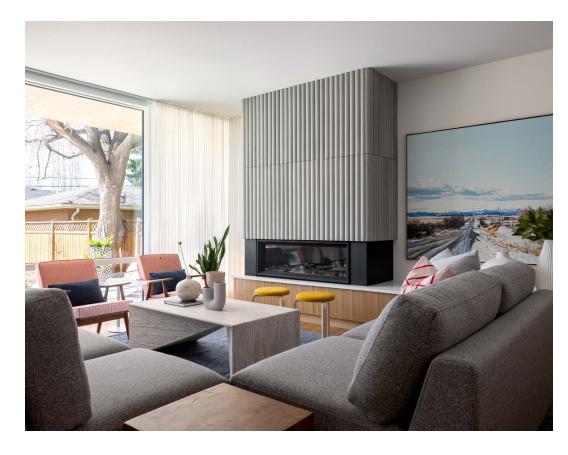

## **2STONE FLUTED SERIES**

Channel Tile | Channel End Tile | Single Flute

2Stone Fluted Series was inspired by some of our favorite and most sought after custom projects. Intrigued by the juxtaposition of our raw material and soft fluid curves, this series was created.

One of the great and unique features of our material is the ability to create 3 dimensional products. We wanted to take full advantage of the unique design capabilities with the deep peaks and valleys of the Channel Tile and the luxurious curves of the Single Flute. With natural and/or well-placed lighting your project will provide you with luxurious shadows really elevating the space.

**IVORY** 

WOLF

The **Channel Tile** was inspired by custom panels we created for the Lukes Café project. This tile can be used with two Channel End tiles, one End tile or on its own depending on your space and call for design. The durability combined with the soft profile gives the ability to be used on any scale. Whether that be your island/bar front or a commercial building facade.