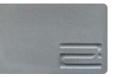

**Size:** 72" x 6" x ½"

Weight: +-12lbs per tile

Colour: Standard Grey - custom colors available upon request

The **Industrial Veneer** has a subtle wood texture and "tie holes." The indents are intended to emulate the holes left behind after wooden forms and steel rod supports were removed from conventional "cast-in-place" projects.