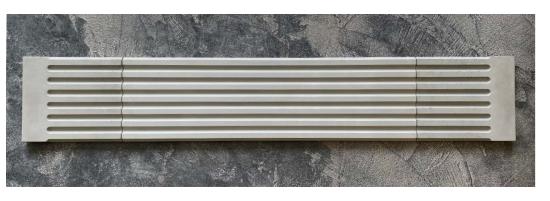

## **2STONE FLUTED SERIES**

Channel Tile | Channel End Tile | Single Flute

2Stone Fluted Series was inspired by some of our favorite and most sought after custom projects. Intrigued by the juxtaposition of our raw material and soft fluid curves, this series was created.

One of the great and unique features of our material is the ability to create 3 dimensional products. We wanted to take full advantage of the unique design capabilities with the deep peaks and valleys of the Channel Tile and the luxurious curves of the Single Flute. With natural and/or well-placed lighting your project will provide you with luxurious shadows really elevating the space.

**IVORY** 

WOLF

The **Channel Tile** was inspired by custom panels we created for the Lukes Café project. This tile can be used with two Channel End tiles, one End tile or on its own depending on your space and call for design. The durability combined with the soft profile gives the ability to be used on any scale. Whether that be your island/bar front or a commercial building facade.

**Size** 35.75" x 10.5" x 1"

Weight: Approx. 22lbs per tile

Colour: Standard Grey, Dune, Ivory and Wolf. Custom color available upon request.

**IVORY** 

WOLF

DUNE

STANDARD GREY

The Channel End Tile can be used to complete the Channel tile pattern on one or both ends. It can also be used on its own. The possibilities left only to your imagination.