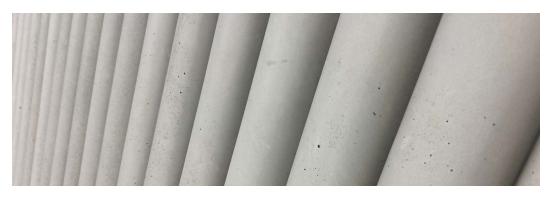

Our **2Stone Board Form** innovation allows more design opportunities and frees you from some of the common burdens that come with cast-in-place concrete. Walls can transition seamlessly from inside to out and still be fully insulated. No specialty tools, trades, or equipment is required to install our product. Each veneer is lightweight and ready for installation.

**Size:** 72" x 6" x ½"

Weight: +-12lbs per tile

Colour: Standard Grey - custom colors available upon request

The **Industrial Veneer** has a subtle wood texture and "tie holes." The indents are intended to emulate the holes left behind after wooden forms and steel rod supports were removed from conventional "cast-in-place" projects.