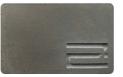

**Size:** 48" x 36" x 5/8"

Weight: Approx. 75lbs per tile

**Colour:** Standard Grey – custom colors available upon request

The **Pitted Veneer** finish is a distinctively beautiful concrete surface that showcases the porosity and patina you would find in naturally aged concrete.