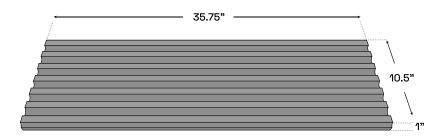

**Size** 35.75" x 10.5" x 1"

Weight: Approx. 22lbs per tile

Colour: Standard Grey, Dune, Ivory and Wolf. Custom color available upon request.

**IVORY** 

WOLF

DUNE

STANDARD GREY

The Channel End Tile can be used to complete the Channel tile pattern on one or both ends. It can also be used on its own. The possibilities left only to your imagination.