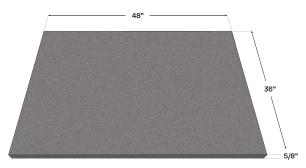

**Size:** 48" x 36" x 5/8"

Weight: Approx. 75lbs per tile

**Colour:** Standard Grey – custom colors available upon request

The **Pitted Veneer** finish is a distinctively beautiful concrete surface that showcases the porosity and patina you would find in naturally aged concrete.

**Size:** 48" x 36" x 5/8"

Weight: Approx. 75lbs per tile

**Colour:** Standard Grey with stain – custom colors available upon request