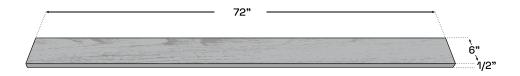

**Size:** 72" x 6" x ½"

Weight: +-12lbs per tile

Colour: Standard Grey - custom colors available upon request

The **Industrial Veneer** has a subtle wood texture and "tie holes." The indents are intended to emulate the holes left behind after wooden forms and steel rod supports were removed from conventional "cast-in-place" projects.