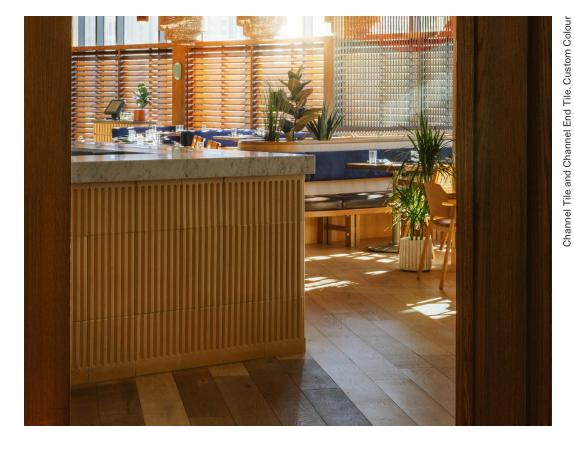

## **2STONE FLUTED SERIES**

Channel Tile | Channel End Tile | Single Flute

2Stone Fluted Series was inspired by some of our favorite and most sought after custom projects. Intrigued by the juxtaposition of our raw material and soft fluid curves, this series was created.

One of the great and unique features of our material is the ability to create 3 dimensional products. We wanted to take full advantage of the unique design capabilities with the deep peaks and valleys of the Channel Tile and the luxurious curves of the Single Flute. With natural and/or well-placed lighting your project will provide you with luxurious shadows really elevating the space.

**IVORY** 

WOLF

The **Channel Tile** was inspired by custom panels we created for the Lukes Café project. This tile can be used with two Channel End tiles, one End tile or on its own depending on your space and call for design. The durability combined with the soft profile gives the ability to be used on any scale. Whether that be your island/bar front or a commercial building facade.