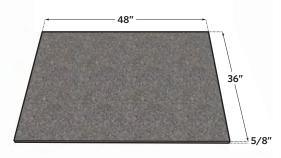

# **2STONE PITTED VENEER**

The Pitted finish is a distinctively beautiful concrete surface that showcases the porosity and patina you would find in naturally aged concrete.

**Size:** 48" x 36" x <sup>5</sup>/<sub>8</sub>"