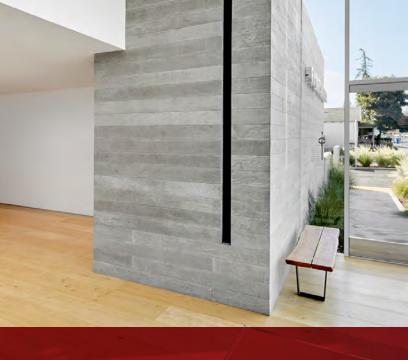

## **2STONE BOARD FORM VENEER**

The Board Form finish is wood textured with natural variations in pigment. Because every piece is an original there is no repeat pattern of any kind; further enhancing the authentic look of "cast-in-place" concrete.