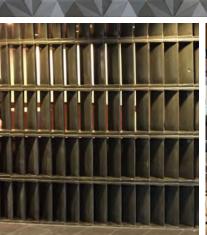

## **2STONE BOARD FORM VENEER**

The Board Form finish is wood textured with natural variations in pigment. Because every piece is an original there is no repeat pattern of any kind; further enhancing the authentic look of "cast-in-place" concrete.