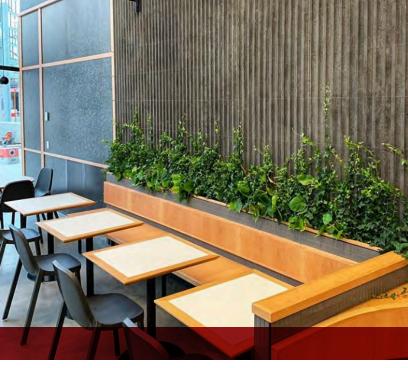

## **2STONE INDUSTRIAL VENEER**

The Industrial finish has a subtle wood texture and "tie holes." The indents are intended to emulate the holes left behind after wooden forms and steel rod supports were removed from conventional "cast-in-place" projects.