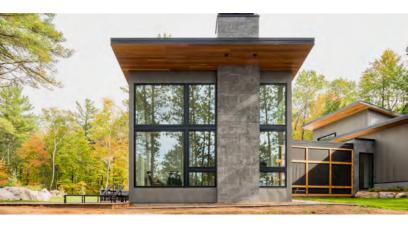

## **2STONE BOARD FORM VENEER**

The Board Form finish is wood textured with natural variations in pigment. Because every piece is an original there is no repeat pattern of any kind; further enhancing the authentic look of "cast-in-place" concrete.

Size: 72" x 6" x  $\frac{1}{2}$ " (Length Tolerance +-  $\frac{1}{4}$ ")

COLOR: Standard grey - 100% impregnated pigment