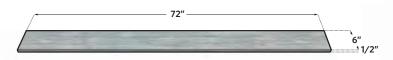

Size: 72" x 6" x  $\frac{1}{2}$ " (Length Tolerance +-  $\frac{1}{4}$ ")

COLOR: Standard grey - 100% impregnated pigment