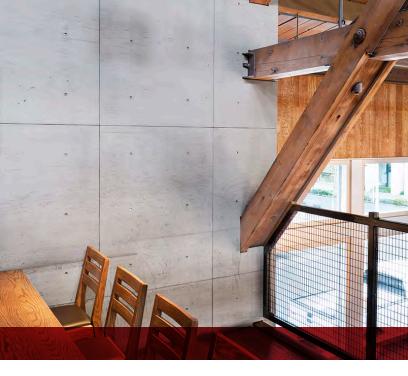

## **2STONE BOARD FORM VENEER**

The Board Form finish is wood textured with natural variations in pigment. Because every piece is an original there is no repeat pattern of any kind; further enhancing the authentic look of "cast-in-place" concrete.