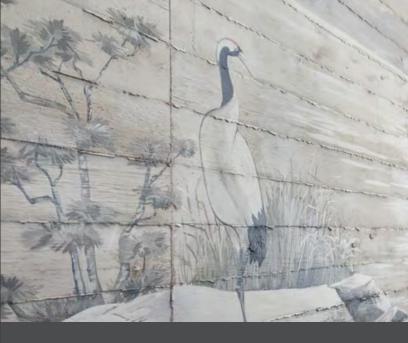

## **2STONE CUSTOM VENEER**

The design team at 2Stone has over a decade of experience in high quality custom concrete fabrication as well as an extensive history providing product installation services. Our expert knowledge of the material combined with comprehensive understanding of the building process goes into every custom veneer design. Customized veneers can be tailored to many sizes, shapes, textures, and colours to meet your specifications.