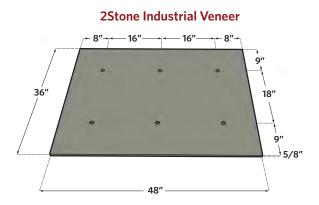

## **2STONE INDUSTRIAL VENEER**

The Industrial finish has a subtle wood texture and "tie holes." The indents are intended to emulate the holes left behind after wooden forms and steel rod supports were removed from conventional "cast-in-place" projects.

**Size:** 48" x 36" x <sup>5</sup>/<sub>8</sub>"

COLOR: Standard grey - 100% impregnated pigment